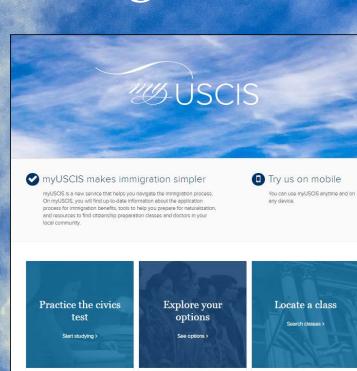

### US Citizenship and Immigration Services

Learn more about your immigration options and possible next steps based on

Find resources in your community that will help you get ready for your English and civics tests.

Study the basics of U.S. government and

history for your civics test as part of your

naturalization interview.

See a list of all USCIS-authorized doctors in your area that you can use for your medical examination.

Have questions? Our help center has answers. Ask your question to get the information you need.

We are always working to improve your experience. Check back often for new online tools, electronic forms, and more.