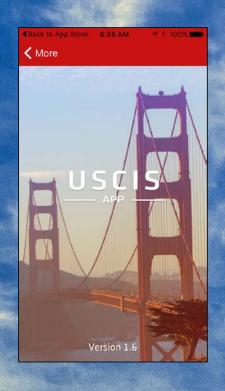

### US Citizenship and Immigration Services

Learn more about your immigration options and possible next steps based on

Find resources in your community that will help you get ready for your English and civics tests.

Study the basics of U.S. government and

history for your civics test as part of your

naturalization interview.

See a list of all USCIS-authorized doctors in your area that you can use for your medical examination.