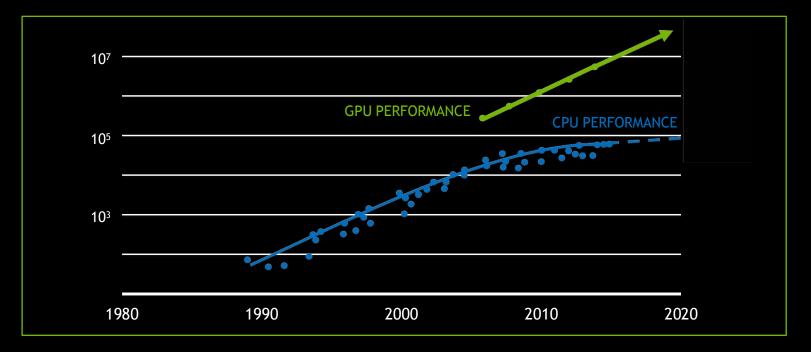

## FORCES SHAPING COMPUTING

BEYOND MOORE'S LAW — 1000X EVERY 10 YEARS

ACCELERATED COMPUTING

COMPUTERS WRITING SOFTWARE