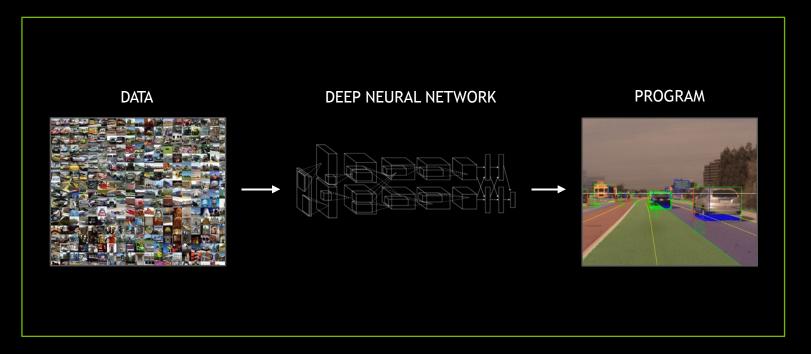

## FORCES SHAPING COMPUTING

BEYOND MOORE'S LAW — 1000X EVERY 10 YEARS

ACCELERATED COMPUTING

COMPUTERS WRITING SOFTWARE