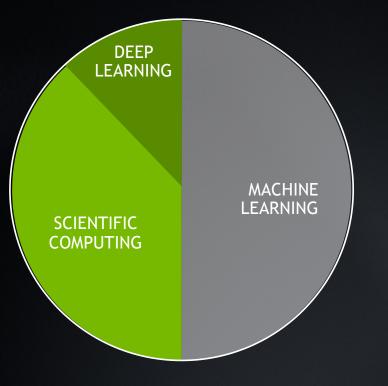

## FORCES SHAPING COMPUTING

BEYOND MOORE'S LAW — 1000X EVERY 10 YEARS

ACCELERATED COMPUTING

COMPUTERS WRITING SOFTWARE