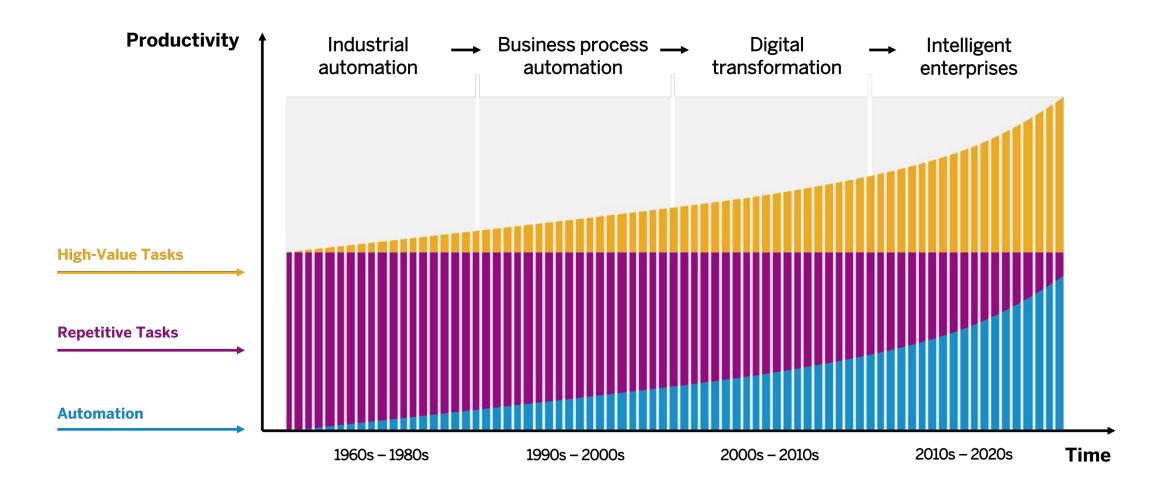

# A Data Driven culture elevates employees to focus on higher-value tasks

© 2018 SAP SE or an SAP affiliate company. All rights reserved. I PUBLIC