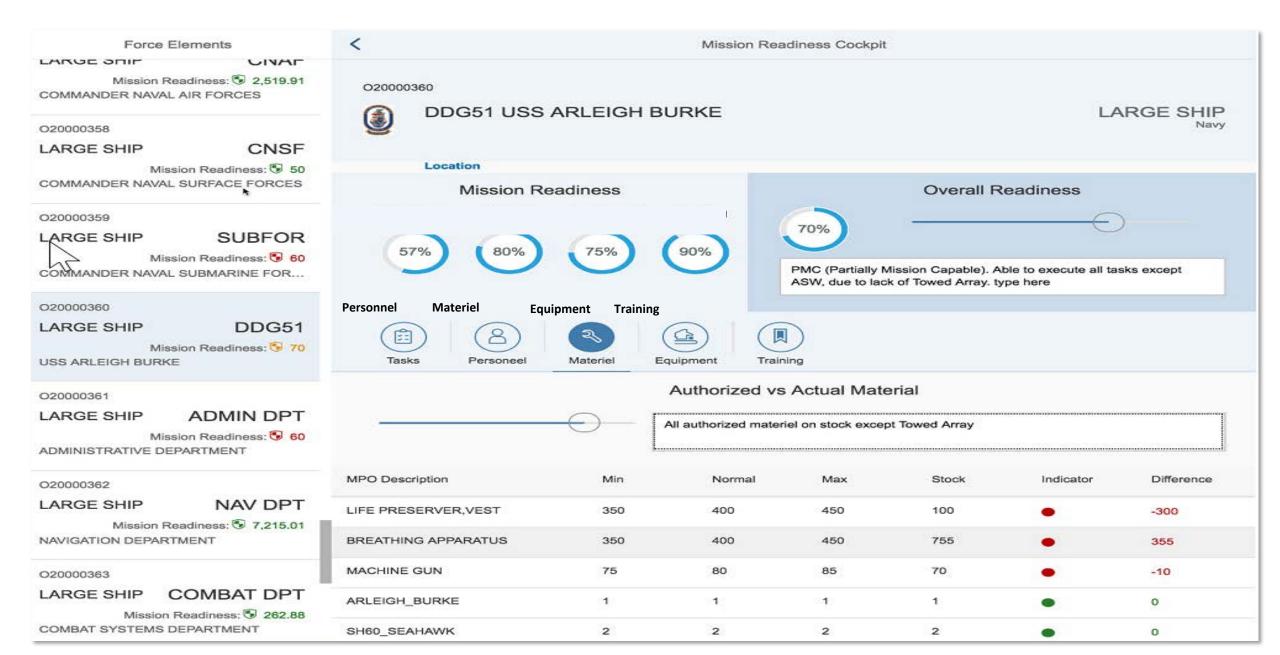

Q4 2017

### Increased flexibility on-premise and in the cloud

Modernize your data architecture and data orchestration to enable business decisions to be based on accurate and up-to-date data.

## Greater visibility via connected, intelligent data

Enable managers with a 360° view of capacity utilization, in real-time

#### Trusted data

The latest services and technology, such as Internet of Things and Machine Learning, are very data intense. SAP HANA Data Management Platform delivers comprehensive, high quality data these for new applications to be successful.

# SAP HANA – Data Platform Key Capabilities



# Realizing the Vision of an Intelligent Enterprise Common data model, all data used by everyone, simple



# **Example - Situational Awareness in an Intelligent Enterprise - COP**



# Example - Smart Insights in an Intelligent Enterprise - Spend Analysis





# SAP HANA – Federal & Defense Customers



**10,000+** SAP HANA Customers











**1,800+** startups from **57** countries





















HANA @ Fed ~20 Agencies