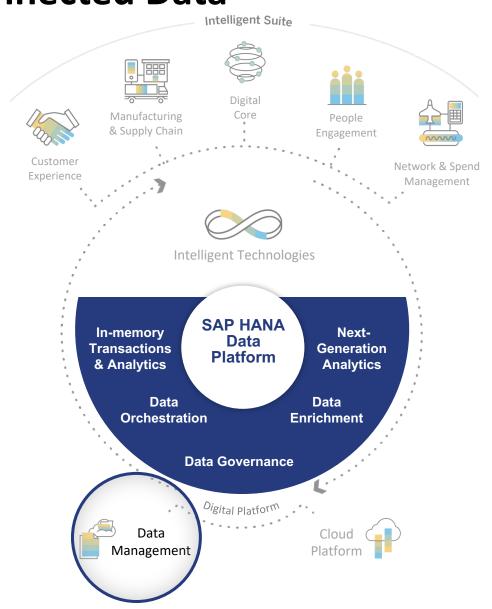

# SAP HANA Data Driven Platform for the Federal Government, Trusted, Connected Data

## Simplified data landscape

Reduce complexity by merging transactional and analytical workloads onto a single data source and data management suite.

"SAP crushes translytical workloads."

The Forrester Wave™: <u>Translytical Data Platform</u>, Q4 2017

### Increased flexibility on-premise and in the cloud

Modernize your data architecture and data orchestration to enable business decisions to be based on accurate and up-to-date data.

## Greater visibility via connected, intelligent data

Enable managers with a 360° view of capacity utilization, in real-time

#### Trusted data

The latest services and technology, such as Internet of Things and Machine Learning, are very data intense. SAP HANA Data Management Platform delivers comprehensive, high quality data these for new applications to be successful.