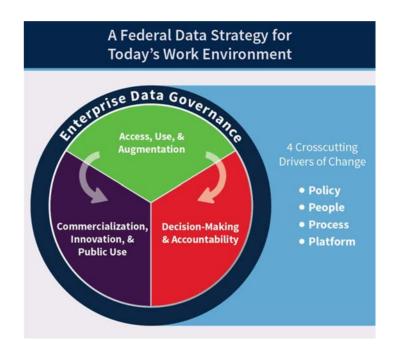

## Federal Data Strategy

- A. Enterprise data Governance
- B. Access, Use, and Augmentation
- C. Decision Making and Accountability

73% of federal IT managers report that their agency not only struggles with harnessing and securing data, but also faces challenges analyzing and interpreting it<sup>1</sup>.