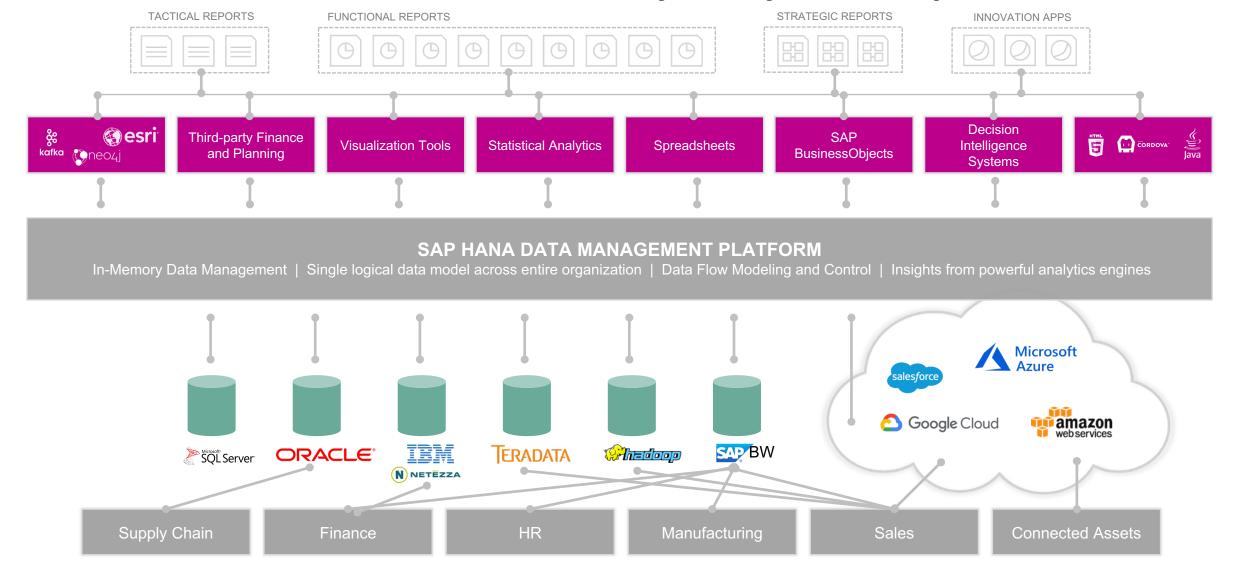

# Realizing the Vision of an Intelligent Enterprise Common data model, all data used by everyone, simple