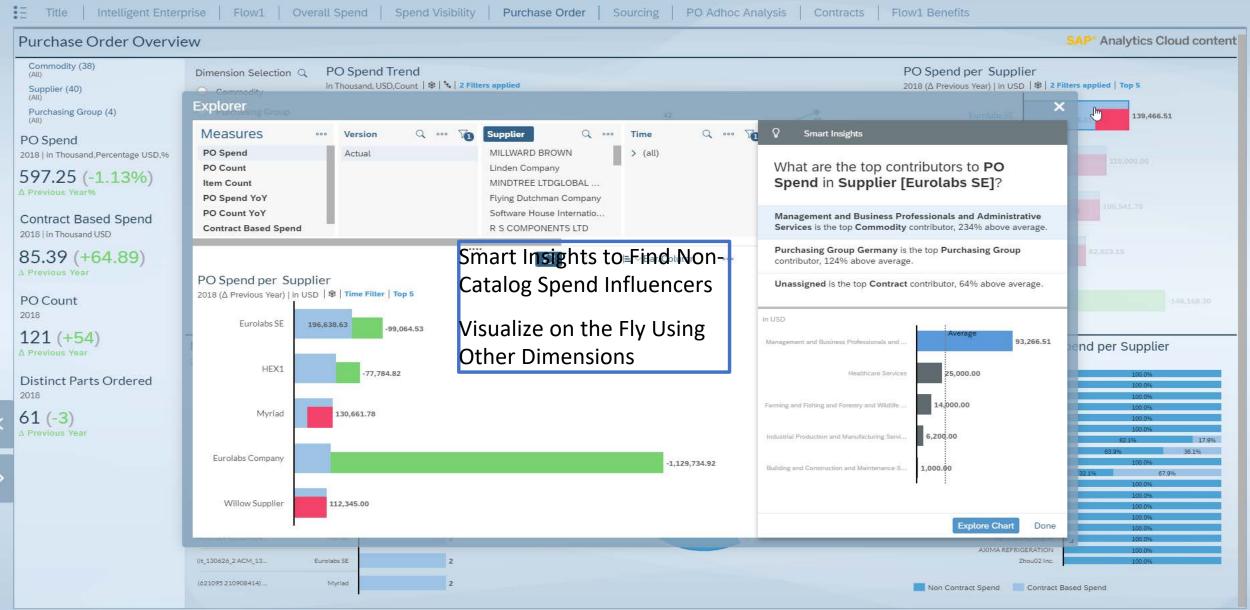

ur data architecture and data orchestration to enable business decisions to be based on accurate and up-to-date data.

## Greater visibility via connected, intelligent data

Enable managers with a 360° view of capacity utilization, in real-time

#### Trusted data

The latest services and technology, such as Internet of Things and Machine Learning, are very data intense. SAP HANA Data Management Platform delivers comprehensive, high quality data these for new applications to be successful.

# SAP HANA – Data Platform Key Capabilities



# Realizing the Vision of an Intelligent Enterprise Common data model, all data used by everyone, simple



# **Example - Situational Awareness in an Intelligent Enterprise - COP**



# Example - Smart Insights in an Intelligent Enterprise - Spend Analysis





# SAP HANA – Federal & Defense Customers



**10,000+** SAP HANA Customers











**1,800+** startups from **57** countries





















HANA @ Fed ~20 Agencies