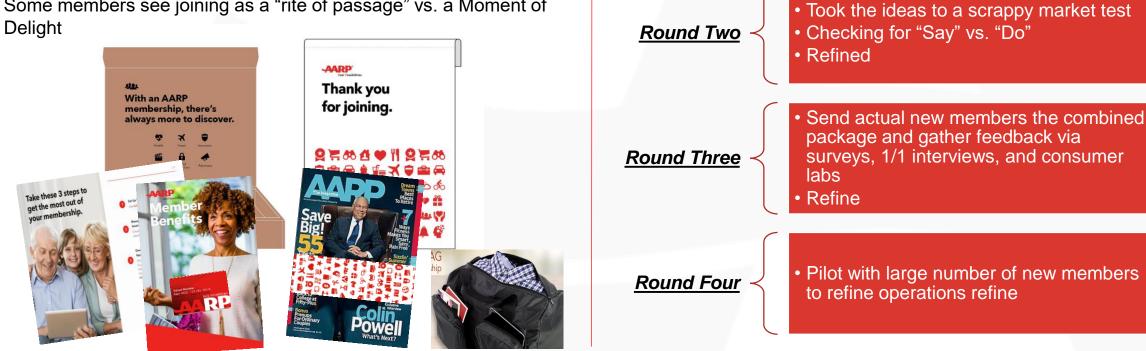

# Enhancing the New Member Experience with "One Box"

What We've Done

groups

Refined

Generated new ideas/ experiences

Gather consumer input in small consumer

#### The Experience Opportunity

- Today, new member materials are delivered at different times, resulting in
  - negative VOC sentiment
  - · calls to the contact center
- It can take up to 6 weeks, for a member to receive their card
- Some members see joining as a "rite of passage" vs. a Moment of Delight

Round One