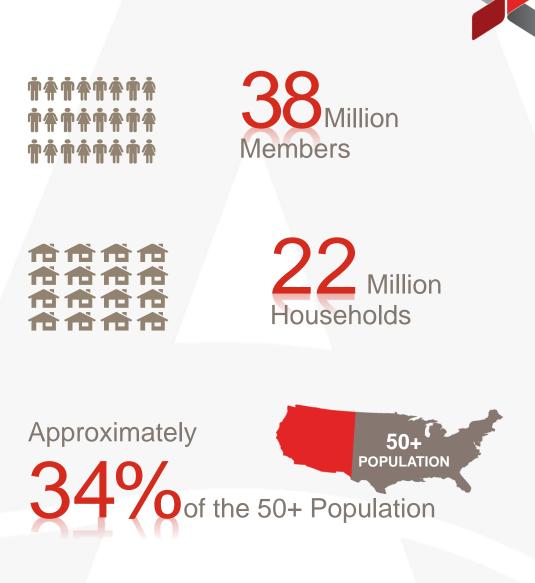

#### History

2

Dr. Ethel Percy Andrus, a retired high school principal, founded AARP in 1958 to promote her philosophy of productive aging, and in response to the need of retired teachers for health insurance.

#### OUR PURPOSE

Empower people to choose how they live as they age.

#### OUR OFFERINGS

AARP fights for age 50 and over individuals and their families at the local, state and national levels. We work on important issues, such as Social Security, affordable health care, and supportive community features and options for getting around. AARP offers members a variety of discounts and access to health and financial products offered through provider partners.