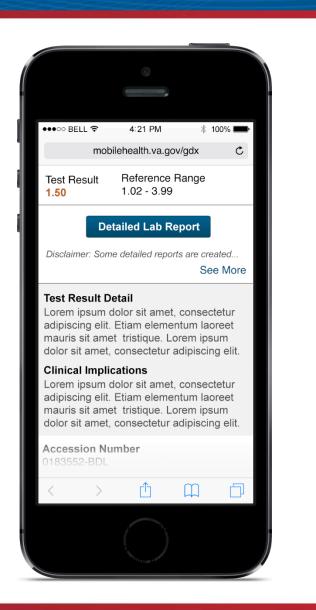

|                                                                                             | ¢                                            |                                        |       |
|---------------------------------------------------------------------------------------------|----------------------------------------------|----------------------------------------|-------|
|                                                                                             |                                              |                                        |       |
| •••○ BELL 🗢                                                                                 | 4:21 PM                                      | ∦ 1                                    | 00% 💼 |
| mobi                                                                                        | lehealth.va.go                               | ov/gdx                                 | C     |
| <b>VA</b> Health                                                                            | GD                                           | xPatient, C                            | Dne 🗸 |
| Genetic Diag<br>(GDx)                                                                       | nostic Test                                  | ing                                    | menu  |
| Test Result De                                                                              | etails                                       |                                        |       |
| Contact your p<br>questions rega<br>For more inforr<br>and their result<br>Additional Infor | rding your te<br>mation abou<br>s, you can v | est results<br>t genetic t<br>isit the | s.    |
| Test Name<br>BRCA Cancer<br>Date Reported<br>08/01/2015                                     |                                              |                                        |       |
| Test Status<br>Amended                                                                      |                                              |                                        |       |
| Test Result<br>1.50                                                                         | Reference<br>1.02 - 3.99                     | 0                                      |       |
| < >                                                                                         | Û                                            | $\square$                              |       |
|                                                                                             |                                              |                                        |       |