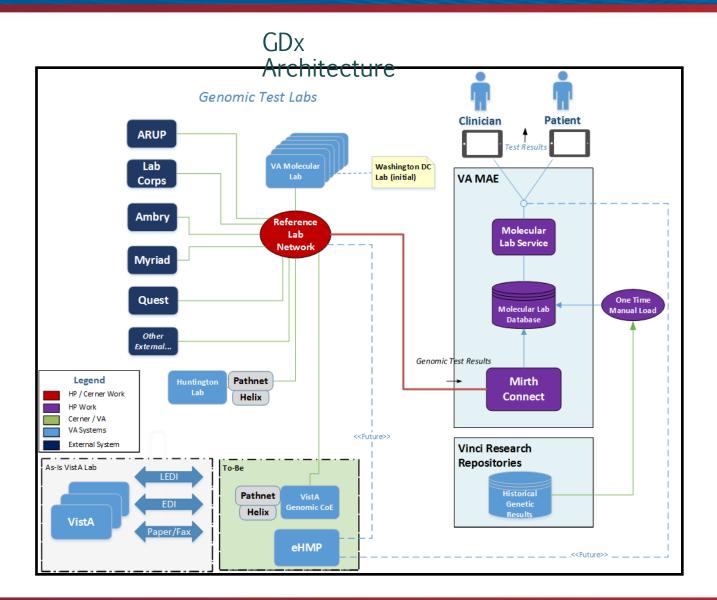

## Empowering Veterans with Genetic Test Data VA GDX







-

National Laborato









## VA Global Telehealth



U.S. DEPARTMENT OF VETERANS AFFAIRS CENTER FOR INNOVATION









Test Results Lorem ipsum dolor sit amet, consectetur adipiscing elit. Nulla in eros elit. Maecenas eleffend enim ac sodales aliquet.

U.S. Department of Veterans Affairs 810 Vermont Avenue, NW Washington DC 20420 Last reviewed/updated July 31, 2015 App Version: 1.0



|                                                                                                        | 2:32 PM 🗖 🗖                                      |
|--------------------------------------------------------------------------------------------------------|--------------------------------------------------|
| S Genetic Diag                                                                                         | anostic Testing (GDx)                            |
| <b>VA</b> Health